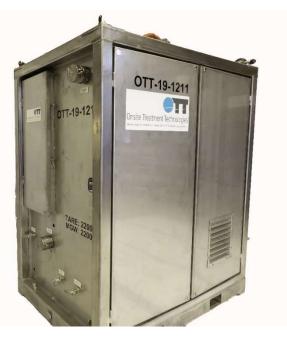

Complete unit

inside view

#### Dimension

- Length: 2100
- Width: 1400
- Height: 2515

### Weights:

- Tare: 2200 kg
- MGW: 22000 kg