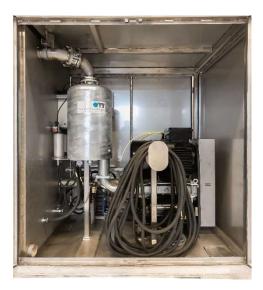

Complete unit

inside view

### Standard equipment:

- Pump: Samson Gamma 1600
- Motor: 45 kW 1750 Rpm
- Suction: 1600 m<sup>3</sup>/hour
- Suction hose: 4"
- Discharge hose: 4"
- Certified lifting equipment
- Certification
- Operation/maintenance manual