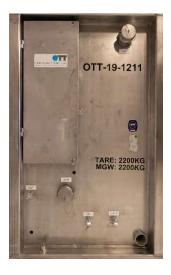

Complete unit



inside view



# Vacuum Unit

Electrical:

• 80 A

• 400 - 690 V

• 50 - 60 Hz

A new, more simplified and smaller vacuum unit have now been added to the highly successful OTS vacuum-unit fleet. This is a powerful liquid ring pump unit, designed to handle the most difficult industrial applications. Having a max volume of 150 mbar abs. A max pressure of 10,0bar (G) and a max capacity of 1600 m3/ hour

### Specifications

#### Dimension

- Length: 2100
- Width: 1400
- Height: 2515

### Weights:

- Tare: 2200 kg
- MGW: 22000 kg

### Standard equipment:

- Pump: Samson Gamma 1600
- Motor: 45 kW 1750 Rpm
- Suction: 1600 m<sup>3</sup>/hour
- Suction hose: 4"
- Discharge hose: 4"
- Certified lifting equipment
- Certification
- Operation/maintenance manual

### Certification and approval:

- Ex: Zone 1
- ATEX: